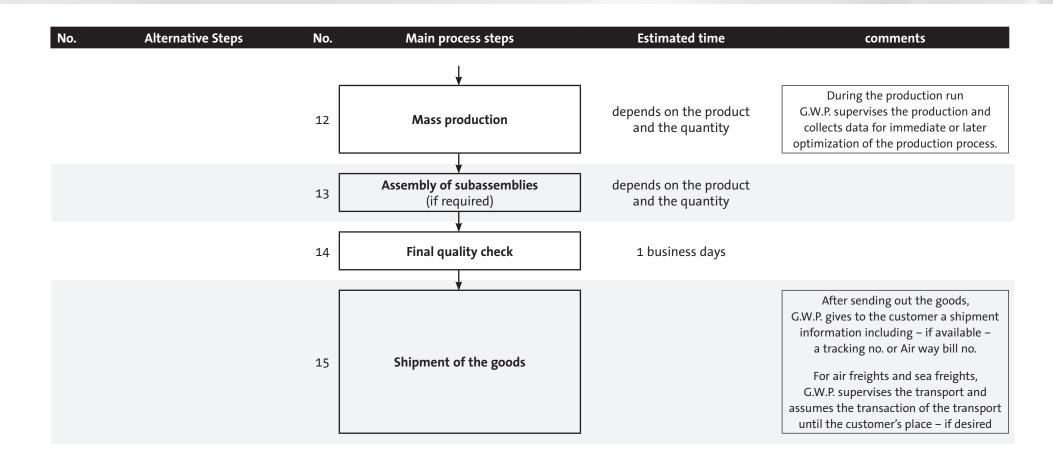

## G.W.P. AG – How-we-do-business

| No.                            | Alternative Steps                                                                                                                                                                                                                                      | No. | Main process steps                                                                                                                                   | Estimated time      | comments |
|--------------------------------|--------------------------------------------------------------------------------------------------------------------------------------------------------------------------------------------------------------------------------------------------------|-----|------------------------------------------------------------------------------------------------------------------------------------------------------|---------------------|----------|
|                                |                                                                                                                                                                                                                                                        | 6   | Preparation of mold drawings<br>(G.W.P. China)                                                                                                       | 3-5 business days   |          |
|                                |                                                                                                                                                                                                                                                        | 7   | Confirmation of the mold drawings by the customer                                                                                                    |                     |          |
|                                |                                                                                                                                                                                                                                                        | 8   | Mold production<br>(G.W.P. China)                                                                                                                    | 30-40 business days |          |
|                                |                                                                                                                                                                                                                                                        | 9   | Mold testing and production of first shot samples (G.W.P. China)                                                                                     | 5-10 business days  |          |
| prob<br>In a<br>10a co<br>cau: | ecessary analysis of the technical<br>blems and corrective action plan.<br>case that the first samples are not<br>onfirmed, G.W.P. analyses the root<br>ses of the stated problems and sets<br>an action plan with corrective and<br>preventive means. | 10  | Shipment of the first samples including sample inspection report  Complete payment of the molds                                                      | 7 business days     |          |
|                                |                                                                                                                                                                                                                                                        | 11  | Confirmation of the samples and order of mass production goods  The customer confirmes the samples and sends an official order for the first series. |                     |          |