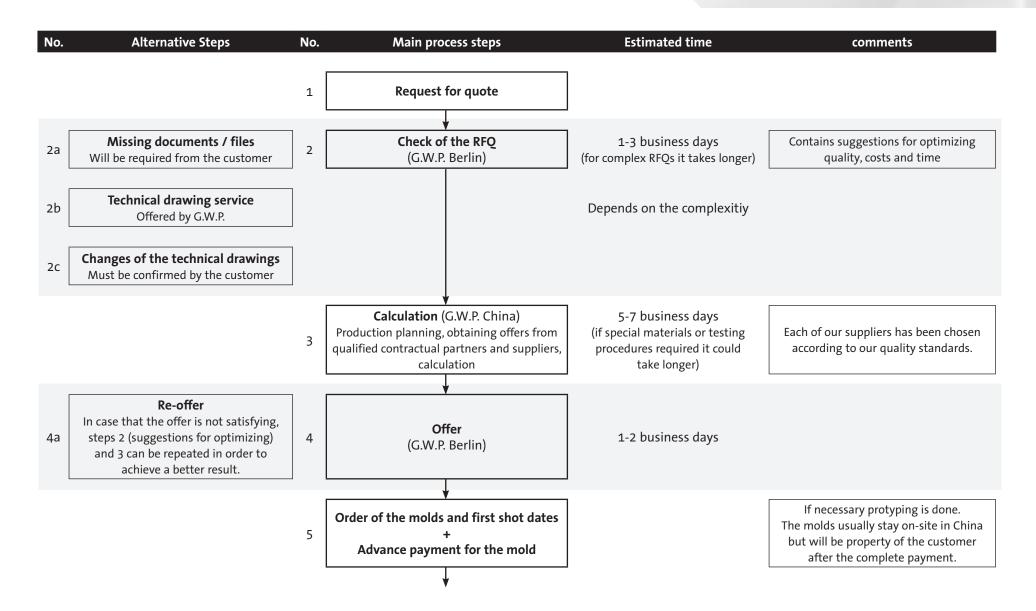

## G.W.P. AG – How-we-do-business

| No.                            | Alternative Steps                                                                                                                                                                                                                                      | No. | Main process steps                                                                                                                                   | Estimated time      | comments |
|--------------------------------|--------------------------------------------------------------------------------------------------------------------------------------------------------------------------------------------------------------------------------------------------------|-----|------------------------------------------------------------------------------------------------------------------------------------------------------|---------------------|----------|
|                                |                                                                                                                                                                                                                                                        | 6   | Preparation of mold drawings<br>(G.W.P. China)                                                                                                       | 3-5 business days   |          |
|                                |                                                                                                                                                                                                                                                        | 7   | Confirmation of the mold drawings by the customer                                                                                                    |                     |          |
|                                |                                                                                                                                                                                                                                                        | 8   | Mold production<br>(G.W.P. China)                                                                                                                    | 30-40 business days |          |
|                                |                                                                                                                                                                                                                                                        | 9   | Mold testing and production of first shot samples (G.W.P. China)                                                                                     | 5-10 business days  |          |
| prob<br>In a<br>10a co<br>cau: | ecessary analysis of the technical<br>blems and corrective action plan.<br>case that the first samples are not<br>onfirmed, G.W.P. analyses the root<br>ses of the stated problems and sets<br>an action plan with corrective and<br>preventive means. | 10  | Shipment of the first samples including sample inspection report  Complete payment of the molds                                                      | 7 business days     |          |
|                                |                                                                                                                                                                                                                                                        | 11  | Confirmation of the samples and order of mass production goods  The customer confirmes the samples and sends an official order for the first series. |                     |          |